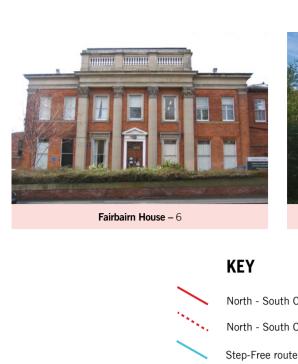

Marjorie & Arnold Ziff Building – 77

Michael Sadler Building – 78

Edward Boyle Library – 83

Roger Stevens Building – 95

The Edge – 101

Chemical and Process Engineering – 48

Leeds University